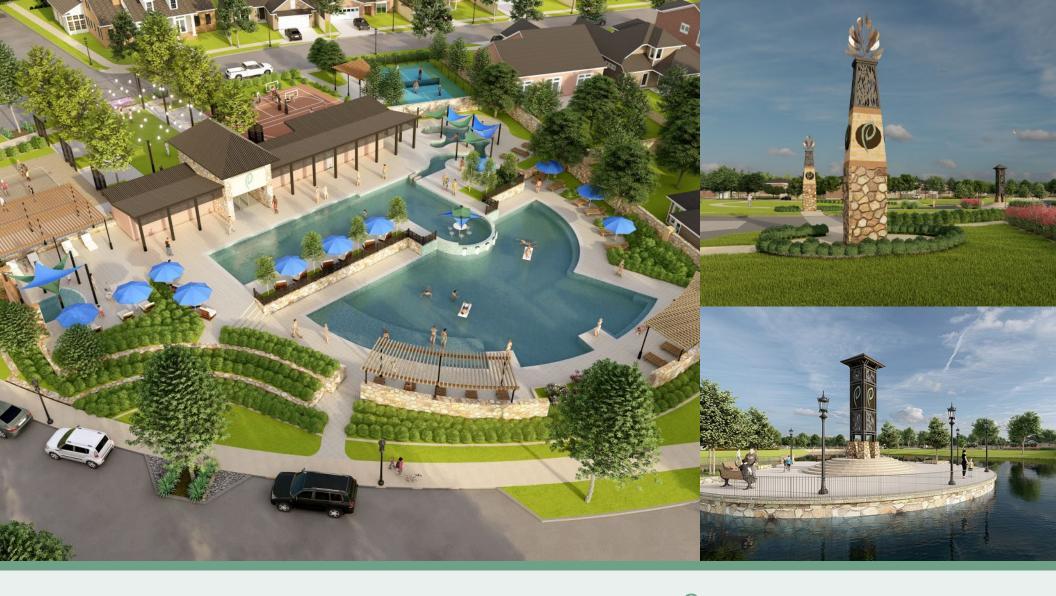

#### **Two Amenity Centers**

The first community center features a variety of leisure pools and sport courts, an activity lawn, restrooms, a playground, and shade structures. A future, larger amenity center will include indoor event space, pools, a comprehensive fitness center and more.