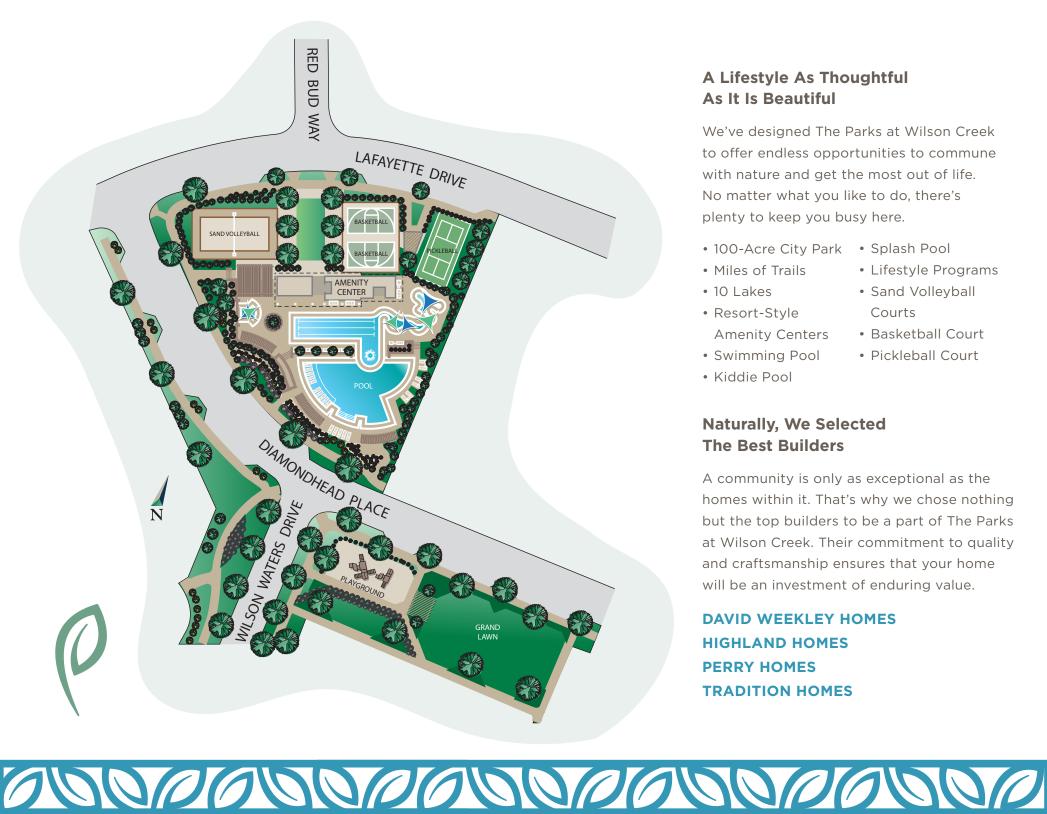

# A Lifestyle As Thoughtful As It Is Beautiful

We've designed The Parks at Wilson Creek to offer endless opportunities to commune with nature and get the most out of life. No matter what you like to do, there's plenty to keep you busy here.

- 100-Acre City Park Splash Pool
- Miles of Trails
- 10 Lakes
- Resort-Style
  - Amenity Centers
- Swimming Pool
- Kiddie Pool

- Lifestyle Programs
- Sand Volleyball Courts
- Basketball Court
- Pickleball Court