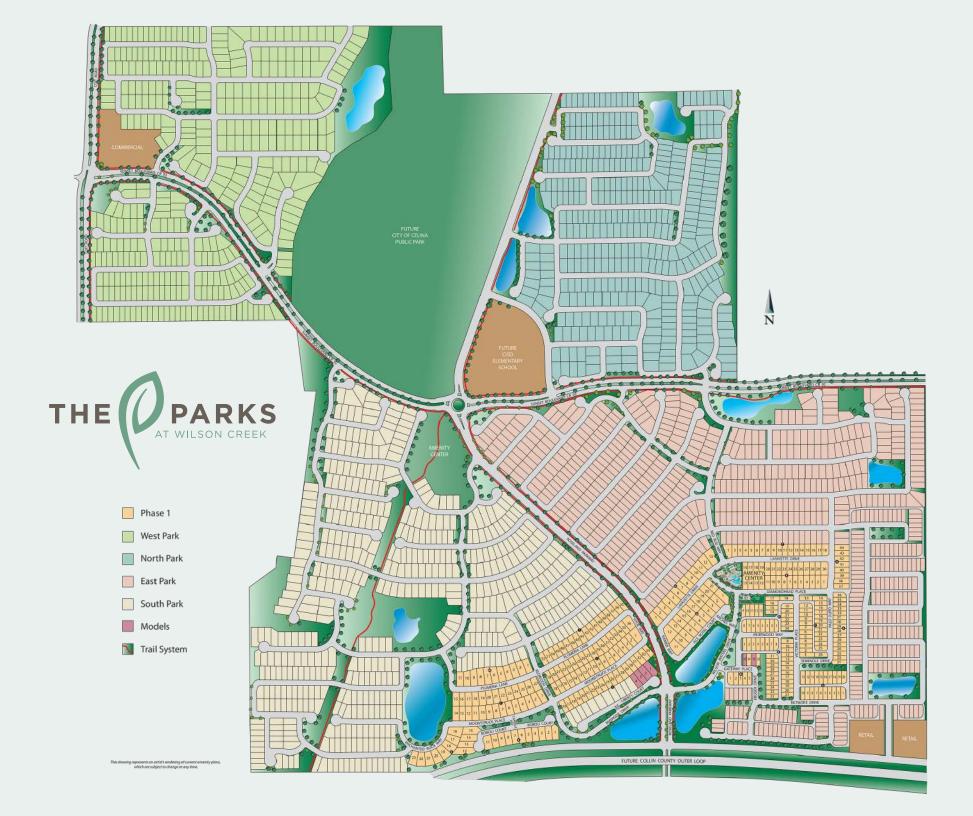

#### **100-Acre Park**

The City of Celina has plans for an extensive park bordering The Parks at Wilson Creek. With sports fields, additional trails, recreational improvements and plenty of open space you'll be able to get your game on or simply go fly a kite.